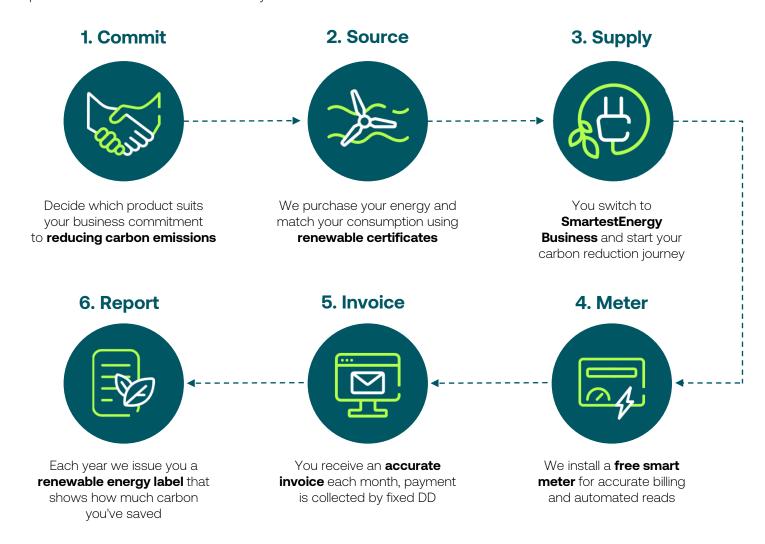

### Taking the 'smartest' journey

There is no greater global cause than climate change and as part of the UK business community, you can make a real contribution to reducing carbon emissions. Switching your energy supply to a renewable product is one of the smartest choices your business will make. Here's how it works...

#### Choice of product options, SmartFix up to 5 years

As well as committing to a green energy, you'll benefit from fixing your supply prices against wholesale market increases. The longer you fix, the more protection for your business. You can 'SmartFix' your business against rising operating costs for a 1, 2, 3 or 5 year term.

### Clean energy backed by renewable certificates

Our products are powered by a blend of renewable generation including natural sources such as wind, solar and hydro. Renewable certificates are a guarantee that the electricity we supply comes from renewable sources. Every unit of electricity purchased is matched by a UK renewable certificate.

### Get a free Smart Meter for your business

With accurate billing and automated reads, smart meters can save your business time and money. Plus, you can better understand your usage and give the industry data to manage demand at national level. We install one free within 8 weeks after you switch.

### Spread your energy costs with a Budget Plan

Avoid seasonal fluctuations and spread the cost of your electricity over the year with fixed monthly payments. Equal payments are collected once a month, on or around the same day by Direct Debit. Automated reads by your smart meter keep your payment amount accurate.